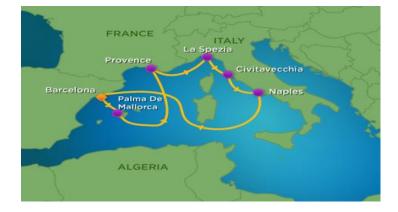

## ROYAL CARIBBEAN CRUISE OASIS OF THE SEA

Barcelona – Barcelona

Departure every Sunday from June till September 2019 (8D/7N)

## 7-Day Western Mediterranean from Barcelona

| Depart    |
|-----------|
| 6:00 PM   |
| 4:00 PM   |
| 1 6:00 PM |
| 8:30 PM   |
| 1 8:00 PM |
| 1 6:30 PM |
| -         |
| - N       |
|           |

## Ports of Call may vary by departure date and subject to weather and other conditions.

| DATE    | INSIDE | <b>OCEAN VIEW</b> | BALCONY | SUITE / DELUXE |
|---------|--------|-------------------|---------|----------------|
| Sundays | \$1058 | \$ 1318           | \$1,398 | \$2565         |